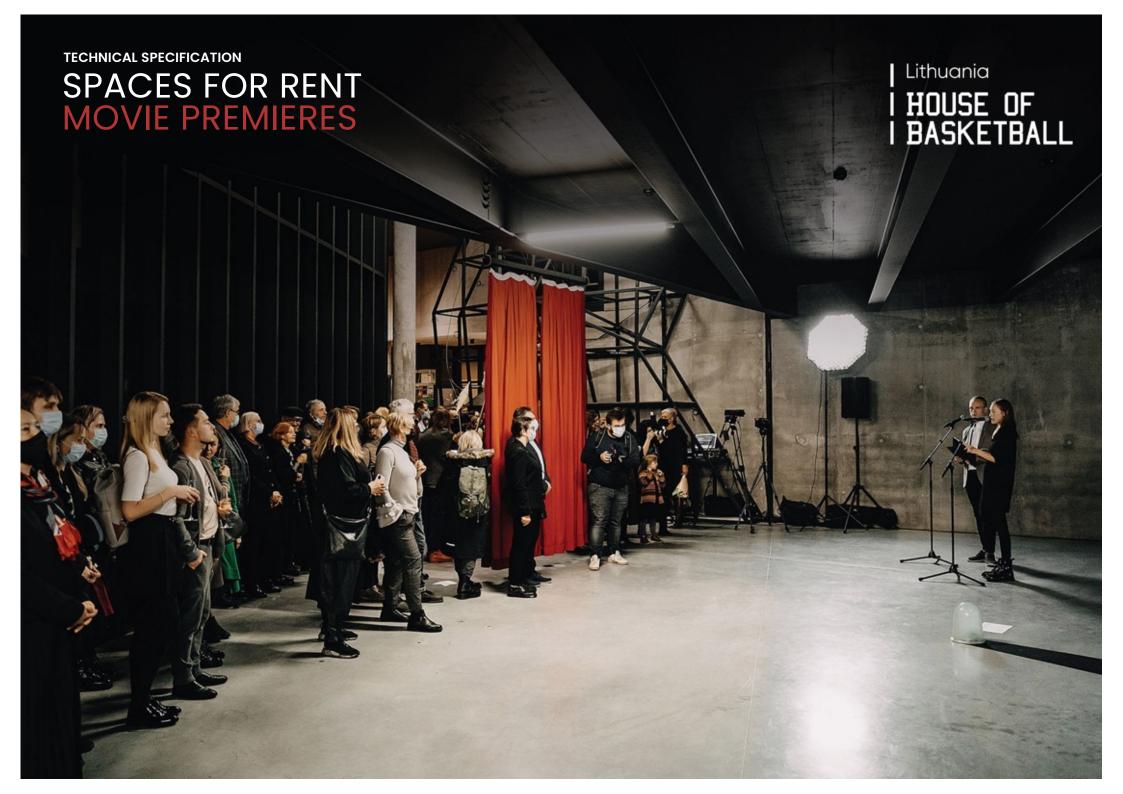

#### EASILY TRANSFORMABLE SPACE 200 SEATING PLACES

The space can be simply modified to meet your needs: for a celebration, or movie screening in a theatre-styled space.

## SPACES FOR RENT VISITORS EXPERIENCE II FLOOR 442 SQ.M.

EASILY TRANSFORMABLE SPACE 200 SEATING PLACES

The space can be simply modified to meet your needs: for a celebration, or movie screening in a theatre-styled space.