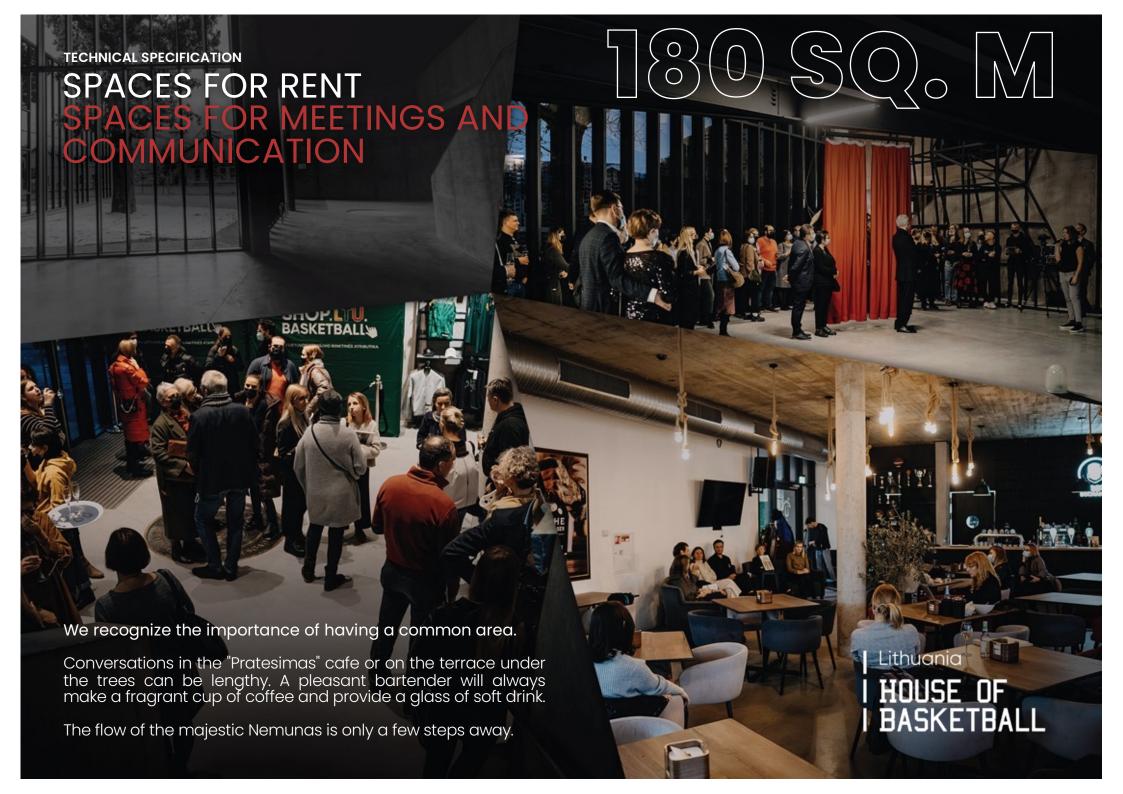

I floor space- 446 sq.m.
II floor space- 442 sq.m.

Well-planned reception areas for participants and guests. Wardrobes, restrooms, and lockers are available. For the convenience of the participants, the temperature and conditioning of the halls are individually managed. A separate area for coffee breaks and quick rests. For enjoyable conversation, there is an outside terrace neighbouring walking routes.