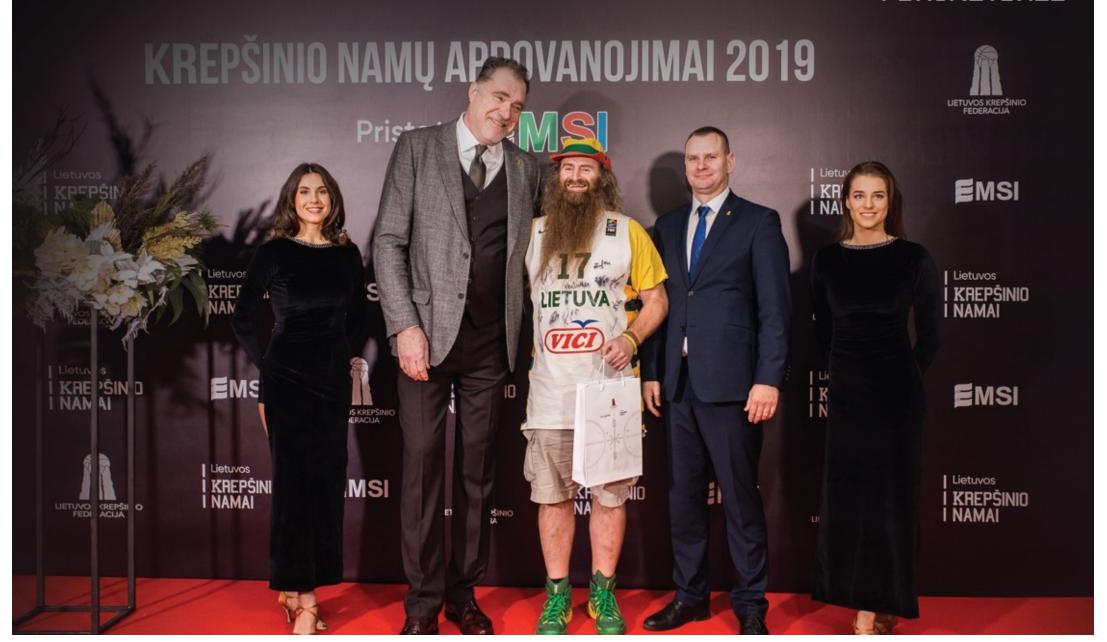

---|
| Mobile foldable screen 400x250 cm Screen line Mecano400 - 1 unit.    |
| HDMI signal transmitter/transducer, Extron DTP T HD 4K 230 - 1 unit. |
| EV EXT-10P top speaker – 4 units.                                    |
| EV EXT-18SP sub speaker – 2 units.                                   |
| Mid m32r sound console– 1 unit.                                      |
| Shure QLXD24/Beta58 G51 (portable microphones) - 2 units.            |
| AKG condenser conference microphone- 3 units.                        |
| Rogue R2 Wash moving head- 6 units.                                  |
| ChamSys QuickQ 10 dmx console- 1 unit.                               |
| Behringer digital console extension with box - 1 unit.               |





## SPACES FOR RENT AWARD CEREMONY

I HOUSE OF I BASKETBALL





## SPACES FOR RENT PRICING



| LITHUANIAN HOUSE OF BASKETBALL. SPACE RENTAL RATES. |                                                                                                                                                                        |                                    |                                                     |                                                 |                                                                               |                                                                              |
|-----------------------------------------------------|------------------------------------------------------------------------------------------------------------------------------------------------------------------------|-----------------