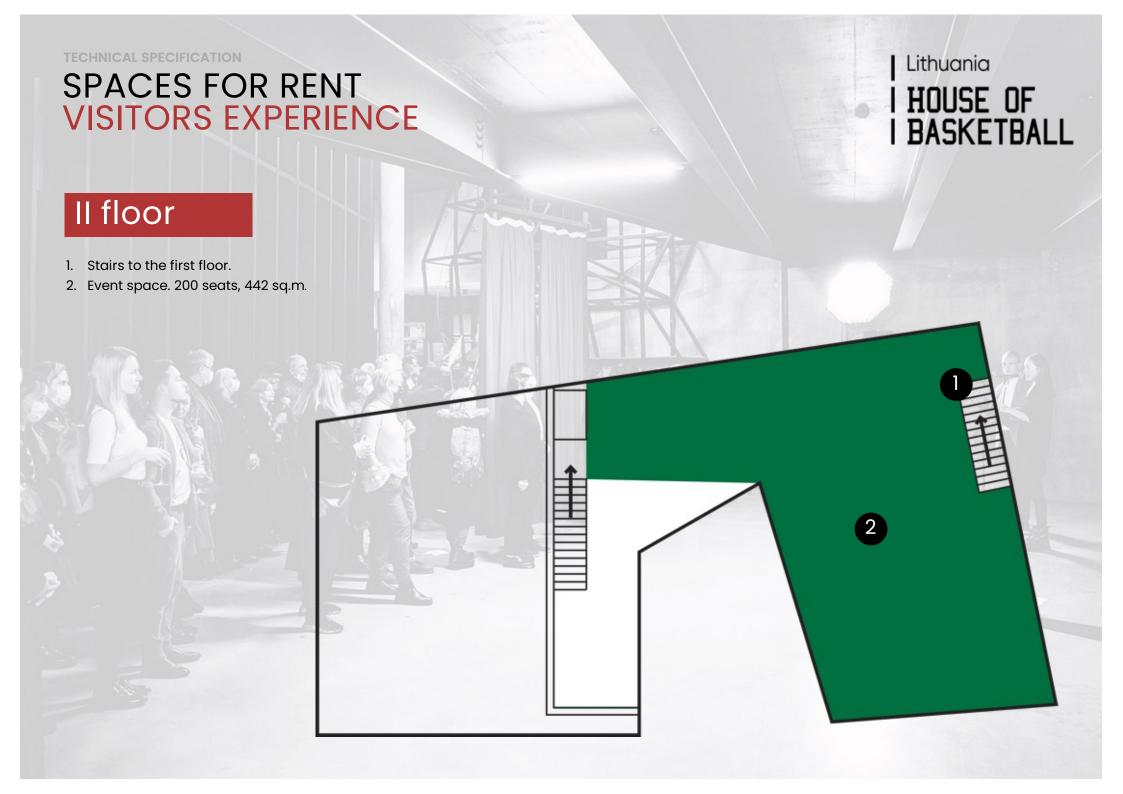

## SPACES FOR RENT VISITORS EXPERIENCE II FLOOR 442 SQ.M.

EASILY TRANSFORMABLE SPACE 200 SEATING PLACES

The space can be simply modified to meet your needs: for a celebration, or movie screening in a theatre-styled space.

I floor space- 446 sq.m.
II floor space- 442 sq.m.

Well-planned reception areas for participants and guests. Wardrobes, restrooms, and lockers are available. For the convenience of the participants, the temperature and conditioning of the halls are individually managed. A separate area for coffee breaks and quick rests. For enjoyable conversation, there is an outside terrace neighbouring walking routes.