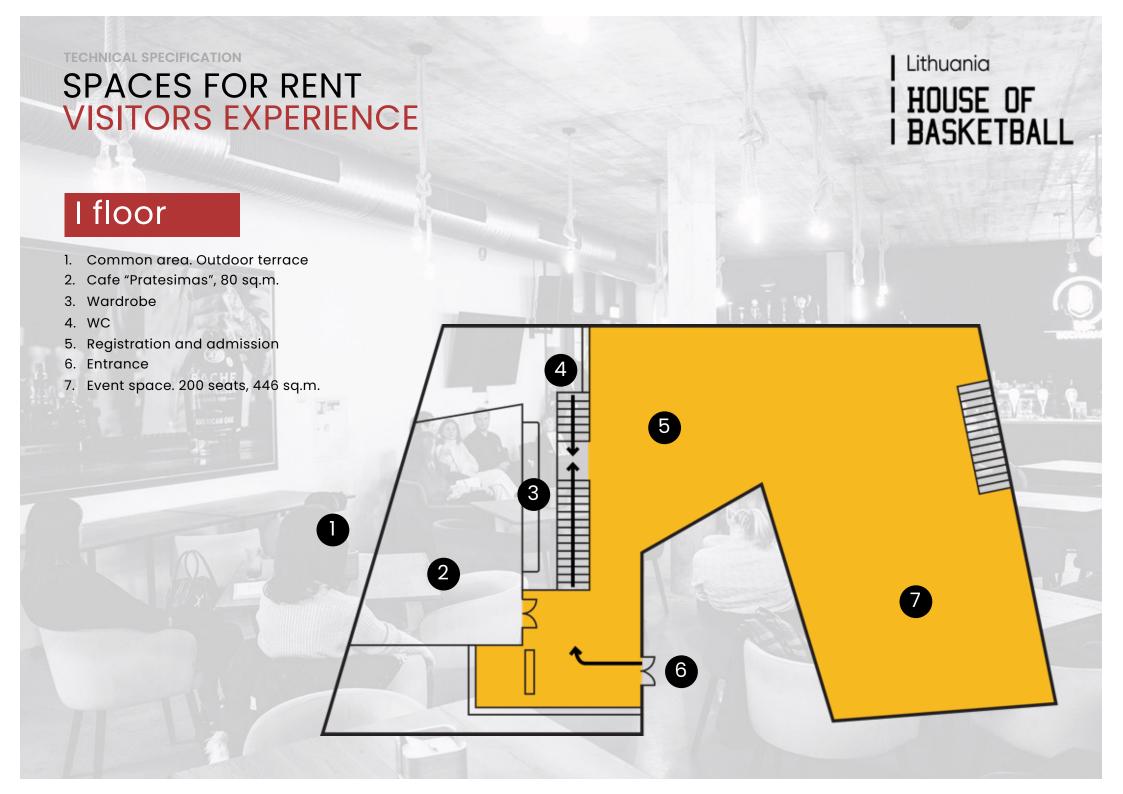

#### SPACES FOR RENT VISITORS EXPERIENCE I FLOOR 446 SQ.M.

I floor space- 446 sq.m.
II floor space- 442 sq.m.

Well-planned reception areas for participants and guests. Wardrobes, restrooms, and lockers are available. For the convenience of the participants, the temperature and conditioning of the halls are individually managed. A separate area for coffee breaks and quick rests. For enjoyable conversation, there is an outside terrace neighbouring walking routes.