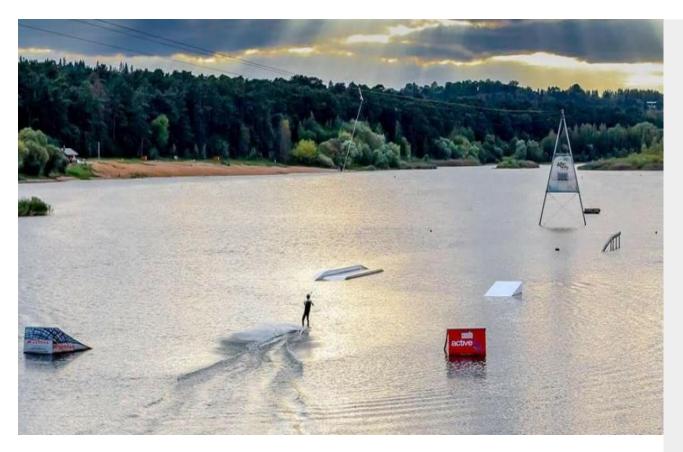

Ę

https://wakeup.lt/en/wakeboard-

park/

 $\Box$ 

J -

Cable park in Kaunas with one of the longest routes in Europe - 287 m. Cable park is located in Lampedis lake, camping area.

About Wake Up Kaunas cable park: