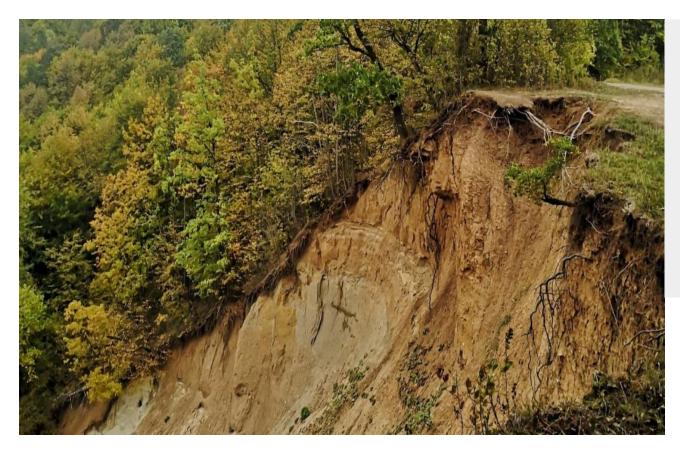

## **COGNITIVE TRAIL OF JIESIA**

P. Babicko g., Rokai, Kaunas

Jiesia State Landscape Reserve is a territory in Kaunas city and Kaunas district. In the reserve area, which covers 447.6 ha, you can find the protected landscape of the Jiesia Valley with spectacular outcrops and erosive slopes, rare species of plants and animals. The nature reserve has a place for nature exploration and walking, and the Jiesia educational trail, which stretches for about 2 km. Following this path, at least three outcrops open up, you may stop and admire the bends of the Jiesia River, the slopes, vegetation and outcrops there. We recommend that you

prepare the cameras for breathtaking shots and urge you to remain alert and careful - the slopes of the Jiesia stream are really steep.

Points on the map.